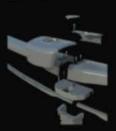

# Ajustable Ledges Covers | Couvres Margelles Ajustables

Optimised for better weight distribution. Superior quality resin blends.

# Thick & Robust Ledges | Margelles Robustes & Épaisses

Optimisée pour une meilleure répartition du poids. Mélange de résine supérieure. 612" Width. Largeur de 612".

Incorporate LED light system to