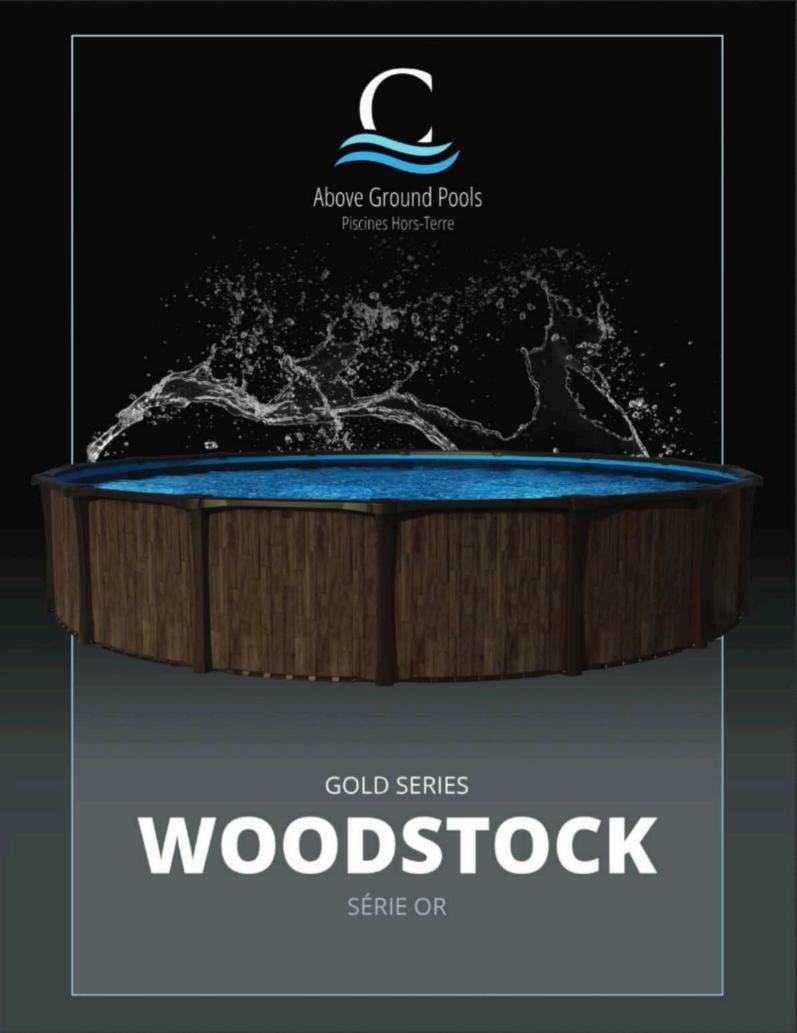

## Snap in Uprights

Uprights Snaps in feet for quick Assembly, Durable Top Plate Interface, 6" Width.

## **Montants Encliquetables**

Les Mantants s'encliquent pour un assemblage rapide. Largeur de 6 °