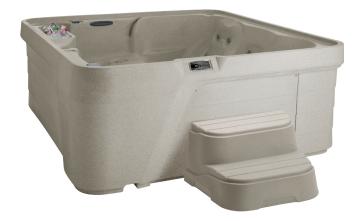

## **FREEFLOW SPAS® EXCURSION®**

Excursion shown in Sand

| Seating Capacity          | 5 Adults                                                                                                |
|---------------------------|---------------------------------------------------------------------------------------------------------|
| Dimensions                | 7'2" x 6'5" x 33" / 218 x 196 x 84 cm                                                                   |
| Water Capacity            | 290 gallons / 1,098 liters                                                                              |
| Dry Weight                | 414 lbs / 188 kg                                                                                        |
| Jet Count                 | 25 with stainless steel trim                                                                            |
| Water Feature             | Waterfall                                                                                               |
| Ozone System              | Can be installed at time of purchase                                                                    |
| Heater                    | 1KW (110v) / 4KW (230v)                                                                                 |
| Pump                      | 1.5 BPH two-speed                                                                                       |
| Filter Size               | 50 sq. ft.                                                                                              |
| Lighting                  | Underwater multi-color LED light                                                                        |
| Electrical Configuration  | 110v Plug-N-Play includes GFCI power cord /<br>230v convertible*                                        |
| Color Options             | Sand, Taupe                                                                                             |
| Shell & Cabinet           | Rotationally molded                                                                                     |
| Vinyl Cover Color Options | Caramel, Chestnut, Slate                                                                                |
| Accessories (Optional)    | Cover Lifter, Straight Step, Cool Step™, Wi-Fi Kit                                                      |
| Warranty                  | 5-Year Structure; 5-Year Shell/Surface;<br>1-Year Equipment & Labor; 1-Year No Leak<br>Plumbing & Labor |

All Spas can be converted to 230 volts. \*GFCI protected sub-panel required in 230v mode.

Excursion shown in Sand with built-in ice bucket