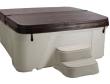

## **FREEFLOW SPAS® EXCURSION®**

Excursion shown in Sand

| Seating Capacity          | 5 Adults                                                                                                |
|---------------------------|---------------------------------------------------------------------------------------------------------|
| Dimensions                | 7'2" x 6'5" x 33" / 218 x 196 x 84 cm                                                                   |
| Water Capacity            | 290 gallons / 1,098 liters                                                                              |
| Dry Weight                | 414 lbs / 188 kg                                                                                        |
| Jet Count                 | 25 with stainless steel trim                                                                            |
| Water Feature             | Waterfall                                                                                               |
| Ozone System              | Can be installed at time of purchase                                                                    |
| Heater                    | 1KW (110v) / 4KW (230v)                                                                                 |
| Pump                      | 1.5 BPH two-speed                                                                                       |
| Filter Size               | 50 sq. ft.                                                                                              |
| Lighting                  | Underwater multi-color LED light                                                                        |
| Electrical Configuration  | 110v Plug-N-Play includes GFCI power cord /<br>230v convertible*                                        |
| Color Options             | Sand, Taupe                                                                                             |
| Shell & Cabinet           | Rotationally molded                                                                                     |
| Vinyl Cover Color Options | Caramel, Chestnut, Slate                                                                                |
| Accessories (Optional)    | Cover Lifter, Straight Step, Cool Step™, Wi-Fi Kit                                                      |
| Warranty                  | 5-Year Structure; 5-Year Shell/Surface;<br>1-Year Equipment & Labor; 1-Year No Leak<br>Plumbing & Labor |