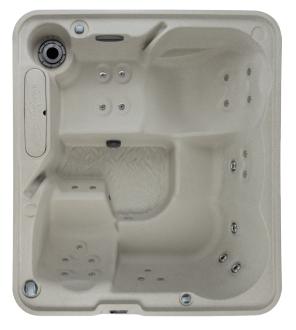

## **FREEFLOW SPAS® EXCURSION®**

Excursion shown in Sand

| Seating Capacity          | 5 Adults                                                                                                |
|---------------------------|---------------------------------------------------------------------------------------------------------|
| Dimensions                | 7'2" x 6'5" x 33" / 218 x 196 x 84 cm                                                                   |
| Water Capacity            | 290 gallons / 1,098 liters                                                                              |
| Dry Weight                | 414 lbs / 188 kg                                                                                        |
| Jet Count                 | 25 with stainless steel trim                                                                            |
| Water Feature             | Waterfall                                                                                               |
| Ozone System              | Can be installed at time of purchase                                                                    |
| Heater                    | 1KW (110v) / 4KW (230v)                                                                                 |
| Pump                      | 1.5 BPH two-speed                                                                                       |
| Filter Size               | 50 sq. ft.                                                                                              |
| Lighting                  | Underwater multi-color LED light                                                                        |
| Electrical Configuration  | 110v Plug-N-Play includes GFCI power cord /<br>230v convertible*                                        |
| Color Options             | Sand, Taupe                                                                                             |
| Shell & Cabinet           | Rotationally molded                                                                                     |
| Vinyl Cover Color Options | Caramel, Chestnut, Slate                                                                                |
| Accessories (Optional)    | Cover Lifter, Straight Step, Cool Step™, Wi-Fi Kit                                                      |
| Warranty                  | 5-Year Structure; 5-Year Shell/Surface;<br>1-Year Equipment & Labor; 1-Year No Leak<br>Plumbing & Labor |