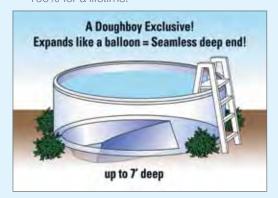

- Exclusive "True" Expandable Liners increase pool depth up to 7 feet with an optional Special-Purpose Deep Swimming Area for underwater swimming only.
- Exclusive Therma- Seal™ Technology.
   This proprietary fusion method provides superior sealing for maximum durability and quality.
   Unmatched in the industry. We are so confident with this process that we cover the seams of our liners 100% for a lifetime.