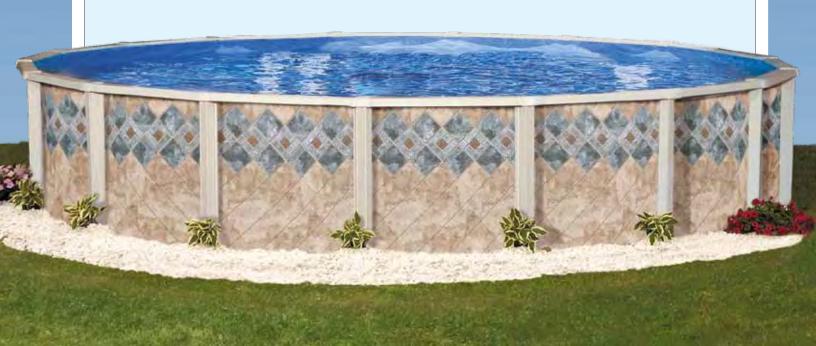

# The Copper Canyon Pool

A beautiful design. As timeless as the classics, this beautiful pool will bring an "old-world" elegance to your backyard.

Available in 48" and 52" sidewalls.

### Soothing and Peaceful

- Wide 7" Uni-fit<sup>™</sup> Top Rails.
   Enables an easy, efficient installation.
- Large 6" Steel Verticals.
   Provides full support for the top rails and are a beautiful accent to the wall design.
- Available in 48" and 52" sidewalls.
- 35 Year Warranty or longer on All Components.