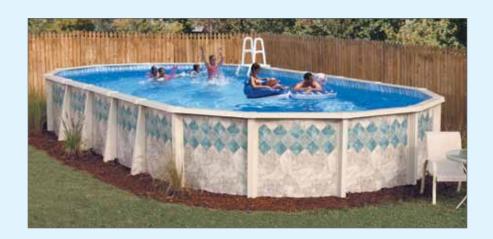

# The Copper Canyon Pool

A beautiful design. As timeless as the classics, this beautiful pool will bring an "old-world" elegance to your backyard.

Available in 48" and 52" sidewalls.

### Soothing and Peaceful

- Wide 7" Uni-fit<sup>™</sup> Top Rails.
   Enables an easy, efficient installation.
- Large 6" Steel Verticals.
   Provides full support for the top rails and are a beautiful accent to the wall design.
- Available in 48" and 52" sidewalls.
- 35 Year Warranty or longer on All Components.