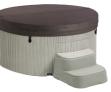

# FREEFLOW SPAS®

Aptos shown in Sand

### **SPECIFICATIONS**

| Seating Capacity         | 5 Adults                                                         |
|--------------------------|------------------------------------------------------------------|
| Dimensions               | 6'6" R x 34" / 198 x 86 cm                                       |
| Water Capacity           | 265 gallons / 1,003 liters                                       |
| Jet Count                | 18 with stainless steel trim                                     |
| Heater                   | 1KW (110v) / 4KW (230v)                                          |
| Pump                     | 1.5 BPH two-speed                                                |
| Filter Size              | 50 sq. ft.                                                       |
| Lighting                 | Underwater multi-color LED light                                 |
| Electrical Configuration | 110v Plug-N-Play includes GFCI power cord /<br>230v convertible* |
| Shell & Cabinet          | Rotationally molded                                              |