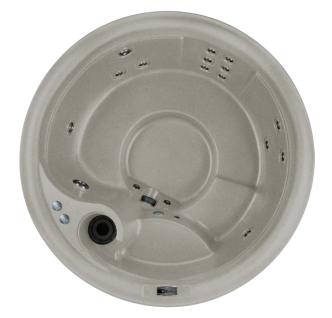

### **SPECIFICATIONS**

| Seating Capacity         | 5 Adults                                                         |
|--------------------------|------------------------------------------------------------------|
| Dimensions               | 6'6" R x 34" / 198 x 86 cm                                       |
| Water Capacity           | 265 gallons / 1,003 liters                                       |
| Jet Count                | 18 with stainless steel trim                                     |
| Heater                   | 1KW (110v) / 4KW (230v)                                          |
| Pump                     | 1.5 BPH two-speed                                                |
| Filter Size              | 50 sq. ft.                                                       |
| Lighting                 | Underwater multi-color LED light                                 |
| Electrical Configuration | 110v Plug-N-Play includes GFCI power cord /<br>230v convertible* |
| Shell & Cabinet          | Rotationally molded                                              |